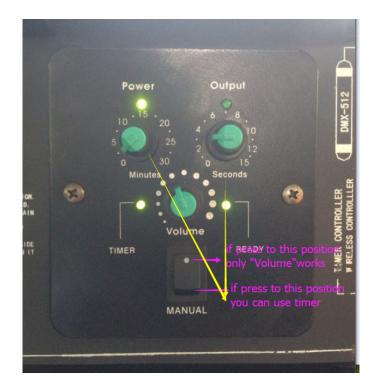

## Flash Fog 3000 – User Instructions

**Power Dial:** Interval in minutes until next fog blast when timer is on

**Output Dial:** Duration in seconds of fog blast when timer is on **Volume Dial:** Fog output/strength in timer and manual mode. **Manual Switch:** Dot pressed down (manual release) Dot pressed up (timer mode)

**Wireless Remote:** Numbers will work only if on receiver dip switch is switched towards the number

**TIMER LED:** When the Timer green LED is flashing, it means the timer is about to shoot fog soon.

**READY LED:** When green LED is on, the fog machine is charged and ready to go